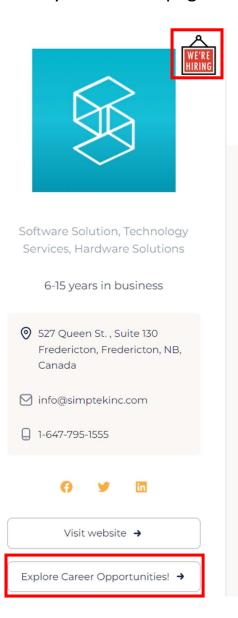

# Your individual profile has the icon along with a button that leads them to your careers page