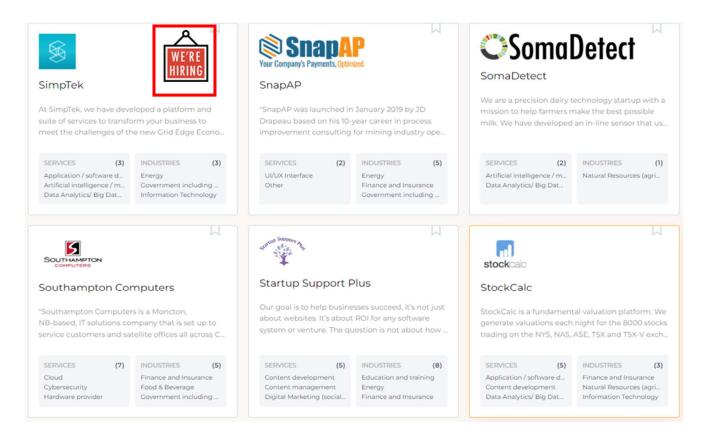

t CollabHub <u>here</u> or type <u>www.collabhubatlantic.ca</u> on your web browser

## Step 2

• On the homepage top right corner, click on Provider login and sign into your profile (Note: only the prime who set up your profile can do this using their email id)

### Step 3

• Once you're logged in and able to view your provider form, scroll to the very last question and check **Are you Hiring** 

### Step 4

 Provide a link from the careers/hiring section of your website to where the interested candidates should be directed

## Step 5

• Click update and an icon will show up on your profile along with the link you provide.



## What Users will See

Hiring Filter added to the directory to see all hiring providers at once



# On the main directory Page, the icon shows up on your profile





# Your individual profile has the icon along with a button that leads them to your careers page



# **About SimpTek**

At SimpTek, we have developed a platform and suite of services to transform your business to meet the challenges of the new Grid Edge Economy. As the amount of data grows exponentially, a more robust approach to data management and analytics is critical for decision making. Our GridEdge360 platform delivers industry-leading measurement, analysis, and customer engagement solutions. We help you create a customer-centric energy experience focused on robust economic growth and long-term success in the Grid Edge Economy. SimpTek is committed to a single core idea: to radically simplify the approach to saving energy.

#### Resources





# **Digital Health Providers on Coll