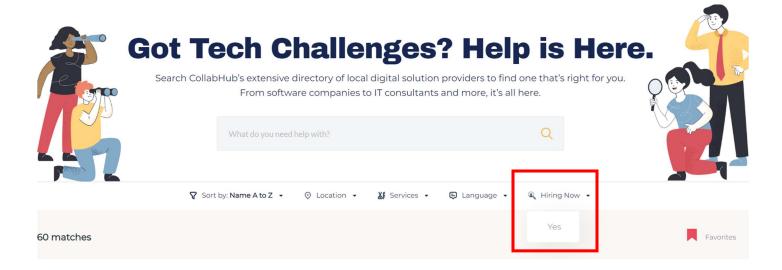

## What Users will See

Hiring Filter added to the directory to see all hiring providers at once