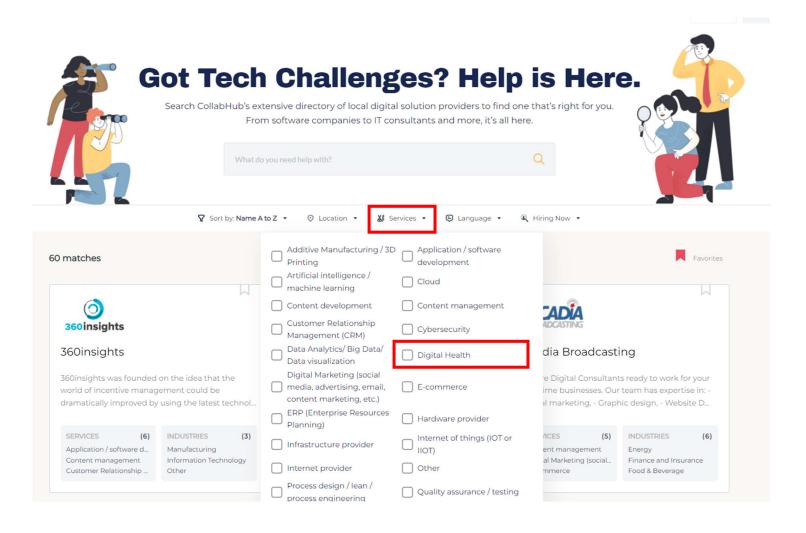

# **Digital Health Providers on CollabHub**

# Guide to adding digital health to your profile

## Step 3

• Once you're logged in and able to view your provider form, scroll to the services question and check the Digital Health filter.

## What Users will See

Expanded Search: Find digital health companies easily by selecting the option of digital health under the services filter

If you have any questions or feedback, please reach out to the CollabHub Program Manager at angelisa.daly@techimpact.it or at 506-230-7322.