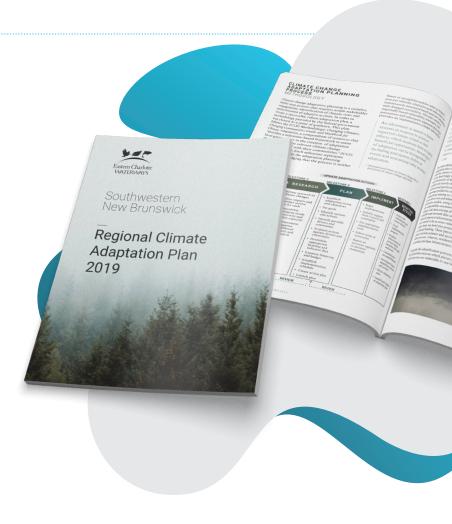

### **OVERVIEW**

The team at Eastern Charlotte Waterways Inc. was charged with creating a Climate Adaptation Plan for Southwestern New Brunswick. They came to us looking for a final report design and accompanying online data hub, featuring their climate data, an ArcGIS data viewer, a digital copy of the report and links to other relevant resources. We undertook all 150 pages with enthusiasm and obsessive attention to detail.

# **OUR PROCESS**

We started from square one, but can't take all the credit for this part. ECW provided us with a finalized report draft with all necessary data, graphs, charts and specific imagery included. From there, we designed the report page by page: updating charts, creating consistent styles, and suggesting relevant photography where needed. We carefully imported every superscript citation and italic emphasis to create the attractively-designed sequel to their careful, diligent efforts.