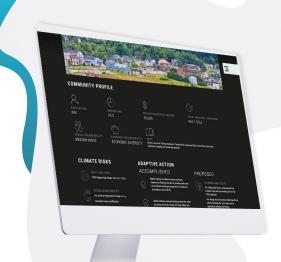

### FROM PAPER TO SCREEN

Once the report was finalized, we moved into digitization, creating a customized website suited to showcase their interactive ArcGIS climate change data, online report, and other climate change resources from the region. With a focus on mobile screens as well as laptops, the final product is responsive, easy to use, and a part of our portfolio we're proud to show off.

Don't wait. Check out **swnbclimate.ca** and learn how Southwest New Brunswick plans to battle the rising tides.