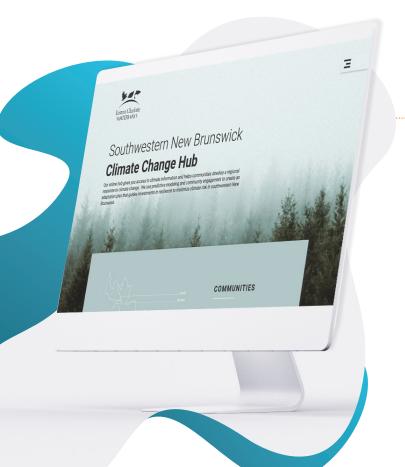

### FROM PAPER TO SCREEN

Once the report was finalized, we moved into digitization, creating a customized website suited to showcase their interactive ArcGIS climate change data, online report, and other climate change resources from the region. With a focus on mobile screens as well as laptops, the final product is responsive, easy to use, and a part of our portfolio we're proud to show off.

Don't wait. Check out **swnbclimate.ca** and learn how Southwest New Brunswick plans to battle the rising tides.