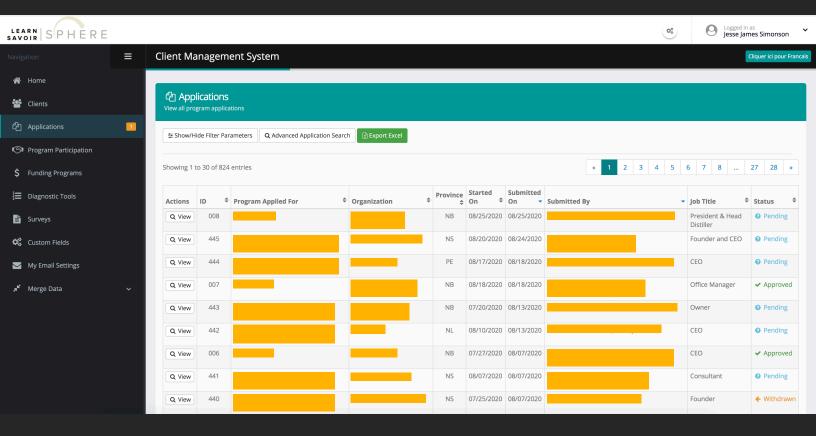

After completing the Provider portal, the team at Learnsphere turned their attention to the organization of their client data. The obvious challenge for an organization with such a wide breadth of services was to find a way to ensure that their clients were made aware of the programs that could help them. Most of the programs delivered by Learnsphere are very prescriptive in terms of the eligible businesses to take advantage of them. Due to just outstanding administrative work, this had not yet been a significant issue; however, as more programs rolled out and staff turnover continued, it

became more challenging to keep track of all clients and match them effectively to the funding programs available.

Our system created a database of clients and the ability to filter them based on the program's parameters. This innovation allows Learnsphere not only more effectively to match their clients to available resources, but also to apply more competitively for new funding program delivery.