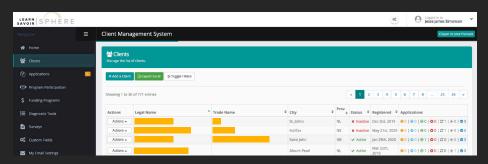

After completing the Provider portal, the team at Learnsphere turned their attention to the organization of their client data. The obvious challenge for an organization with such a wide breadth of services was to find a way to ensure that their clients were made aware of the programs that could help them. Most of the programs delivered by Learnsphere are very prescriptive in terms of the eligible businesses to take advantage of them. Due to just outstanding administrative work, this had not yet been a significant issue; however, as more programs rolled out and staff turnover continued, it

became more challenging to keep track of all clients and match them effectively to the funding programs available.

Our system created a database of clients and the ability to filter them based on the program's parameters. This innovation allows Learnsphere not only more effectively to match their clients to available resources, but also to apply more competitively for new funding program delivery.