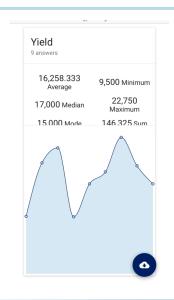

Decision makers received automated critical reports on-demand through dashboard or email visuals, trends, alerts and instant notifications for much faster awareness and responses to events.

Managers were instantly able to identify and track areas of concern to ensure optimum profitability.