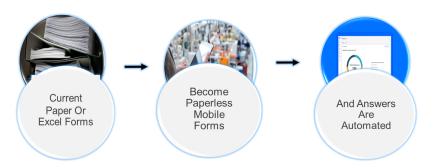

THE CHALLENGE: Production teams were using paper to answer questions and then duplicating data entry into excel in order to unlock insights, but the process was slow and could sometimes take hours, days or longer before a decision maker could review and react to issues affecting profits, quality and operations overall.

Are You Ready To Become Agyle?

www.agyleintelligence.com

THE RESULTS: Agyle digitized paper forms to make them accessible on mobile and PC. When deployed to users across the organization, their answers instantly became real-time insights in one-simple step, without any need for additional duplicated entry to complete reporting.