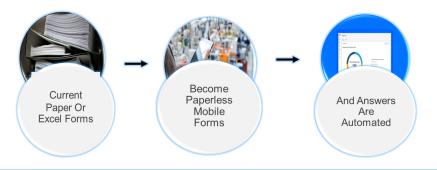

Are You Ready To Become Agyle?

www.agyleintelligence.com

THE RESULTS: Agyle digitized paper forms to become accessible on mobile and deployed to various teams across the organization to capture manual inputs on a variety of Lean projects. When a project is identified, the root cause is more easily identifiable for faster project deployment and resolution. Agyle also helps track and report on results in real-time for optimum returns.

## WHY WAIT FOR DATA ANY LONGER? GO PAPERLESS!

BECOME AGYLE TO AUTOMATE PAPERLESS DATA ENTRY, REPORTS AND ANALYSIS FOR IN-STANT ACCESS TO MEANINGFUL, REAL-TIME INTELLIGENCE IN ONE SIMPLE STEP.